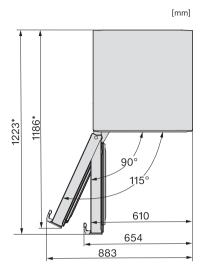

## FNS 4782 E

| Freezer                                                           | •                     |
|-------------------------------------------------------------------|-----------------------|
| Construction type                                                 |                       |
| Freestanding appliance                                            | •                     |
| Door hinge side/Convertible hinging/Can be installed side-by-side | Left/•/ •             |
| Design                                                            |                       |
| Casing colour                                                     | Stainless steel       |
| Front colour                                                      | Clean steel           |
| Freezer compartment lighting                                      | -                     |
| User convenience                                                  |                       |
| NoFrost                                                           | •                     |
| SoftClose                                                         | •                     |
| ComfortClean                                                      | •                     |
| Door opener                                                       | EasyOpen lever handle |
| Controls                                                          |                       |
| Operating concept                                                 | SensorTouch           |
| SuperFreeze                                                       | •                     |
| Freezer/freezer section                                           |                       |
| Number of freezer drawers/including XXL box                       | 7/1                   |
| Efficiency and sustainability                                     |                       |
| Energy efficiency rating                                          | 5.5                   |
| Annual energy consumption in kWh/year                             | 178                   |
| Safety                                                            |                       |
| Lock function                                                     | -                     |
| Audible door alarm/Audible temperature alarm                      | •/•                   |
| Optical door alarm/Optical temperature alarm                      | •/•                   |
| Technical data                                                    |                       |
| Appliance dimensions in mm (W x H x D)                            | 600 x 1850 x 675      |
| Freezer compartment in I                                          | 278                   |
| Sound power in dB(A) re1pW                                        | 37                    |
| Storage time in case of fault/Freezing capacity in kg/24 h        | 20/20.0               |
| Voltage in V/Fuse rating in A/Current consumption in mA           | 220 - 240/10/1300     |
| Totage in the dee rating in a vertical promise in the             |                       |