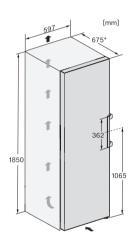

## FNS 4782 E

| Freezer                                                           | •                     |
|-------------------------------------------------------------------|-----------------------|
| Construction type                                                 |                       |
| Freestanding appliance                                            | •                     |
| Door hinge side/Convertible hinging/Can be installed side-by-side | Left/•/ •             |
| Design                                                            |                       |
| Casing colour                                                     | Stainless steel       |
| Front colour                                                      | Clean steel           |
| Freezer compartment lighting                                      | -                     |
| User convenience                                                  |                       |
| NoFrost                                                           | •                     |
| SoftClose                                                         | •                     |
| ComfortClean                                                      | •                     |
| Door opener                                                       | EasyOpen lever handle |
| Controls                                                          |                       |
| Operating concept                                                 | SensorTouch           |
| SuperFreeze                                                       | •                     |
| Freezer/freezer section                                           |                       |
| Number of freezer drawers/including XXL box                       | 7/1                   |
| Efficiency and sustainability                                     |                       |
| Energy efficiency rating                                          | 5.5                   |
| Annual energy consumption in kWh/year                             | 178                   |
| Safety                                                            |                       |
| Lock function                                                     | -                     |
| Audible door alarm/Audible temperature alarm                      | •/•                   |
| Optical door alarm/Optical temperature alarm                      | •/•                   |
| Technical data                                                    |                       |
| Appliance dimensions in mm (W x H x D)                            | 600 x 1850 x 675      |
| Freezer compartment in I                                          | 278                   |
| Sound power in dB(A) re1pW                                        | 37                    |
| Storage time in case of fault/Freezing capacity in kg/24 h        | 20/20.0               |
| Voltage in V/Fuse rating in A/Current consumption in mA           | 220 - 240/10/1300     |
| Totage in the dee rating in a vertical promise in the             |                       |