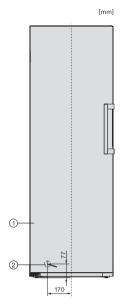

## FNS 4782 E

| Freezer                                                           | •                     |
|-------------------------------------------------------------------|-----------------------|
| Construction type                                                 |                       |
| Freestanding appliance                                            | •                     |
| Door hinge side/Convertible hinging/Can be installed side-by-side | Left/•/ •             |
| Design                                                            |                       |
| Casing colour                                                     | Stainless steel       |
| Front colour                                                      | Clean steel           |
| Freezer compartment lighting                                      | -                     |
| User convenience                                                  |                       |
| NoFrost                                                           | •                     |
| SoftClose                                                         | •                     |
| ComfortClean                                                      | •                     |
| Door opener                                                       | EasyOpen lever handle |
| Controls                                                          |                       |
| Operating concept                                                 | SensorTouch           |
| SuperFreeze                                                       | •                     |
| Freezer/freezer section                                           |                       |
| Number of freezer drawers/including XXL box                       | 7/1                   |
| Efficiency and sustainability                                     |                       |
| Energy efficiency rating                                          | 5.5                   |
| Annual energy consumption in kWh/year                             | 178                   |
| Safety                                                            |                       |
| Lock function                                                     | -                     |
| Audible door alarm/Audible temperature alarm                      | •/•                   |
| Optical door alarm/Optical temperature alarm                      | •/•                   |
| Technical data                                                    |                       |
| Appliance dimensions in mm (W x H x D)                            | 600 x 1850 x 675      |
| Freezer compartment in I                                          | 278                   |
| Sound power in dB(A) re1pW                                        | 37                    |
| Storage time in case of fault/Freezing capacity in kg/24 h        | 20/20.0               |
| Voltage in V/Fuse rating in A/Current consumption in mA           | 220 - 240/10/1300     |
| Totage in the dee rating in a vertical promise in the             |                       |